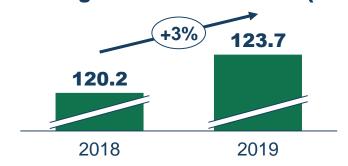

#### **Discharges and Observations (000s)**

# 11 consecutive quarters of positive earnings

- \$44m\* operating income, an improvement of\$5m over 2019
- \$3.6b operating revenues, YOY increase of almost \$300m or nearly 9%
- ❖ Inpatient Discharges + Observations ↑3%,
   Outpatient Registrations ↑ 3%, Physician Visits
   ↑ 10% vs. 2018