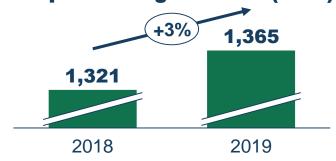

#### **Outpatient Registrations (000s)**

... as more people choose AHN as their provider of choice

# 11 consecutive quarters of positive earnings

- \$44m\* operating income, an improvement of\$5m over 2019
- \$3.6b operating revenues, YOY increase of almost \$300m or nearly 9%
- ❖ Inpatient Discharges + Observations ↑3%,
   Outpatient Registrations ↑ 3%, Physician Visits
   ↑ 10% vs. 2018